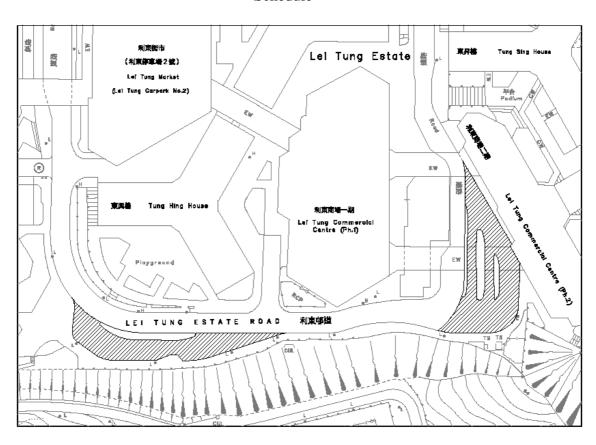

## **Prohibited Zone in Lei Tung Estate Bus Terminus**

In exercise of the powers vested in me under regulation 14(1)(a) of the Road Traffic (Traffic Control) Regulations, Chapter 374, I hereby direct that with effect from 10.00 a.m. on 10 August 2018, Lei Tung Estate Bus Terminus will be designated a prohibited zone.

Drivers of all motor vehicles, except franchised buses and those with permits issued by the Commissioner for Transport, will be prohibited from driving any motor vehicles into this prohibited zone 24 hours daily. The exact boundary of the bus terminus is delineated by hatching on the drawing shown in the Schedule.

## Schedule

CHAN Mable Commissioner for Transport